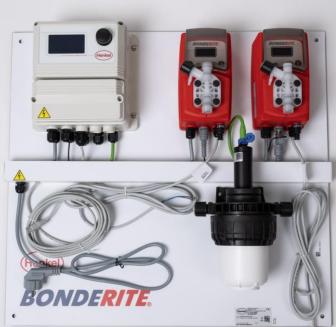

## BONDERITE E-CO LDS

Bonderite E-CO LDS instruments are single control systems equipped with setpoints with PID control. They have an input for flow control, permanent data storage (without battery) with system log, PT100 temperature probe, Stand-by input, pulse emitter counter input, alarms, delayed start programming of the dosage, automatic temperature compensation, probe value display, dosing systems, automatic or manual dosing, mA current output (optional), current water meter input (optional), probe cleaning and 5 relays.

The controller, the flow probe with the electrodes and the dosing pumps are installed on the panels.

Everything is already pre-wired electrically and hydraulically.

The possibility of connection via web and data logging is already integrated.

Two versions are available:

- pH reading (with self-washing of the electrode)
- Induction conductivity (mS) reading